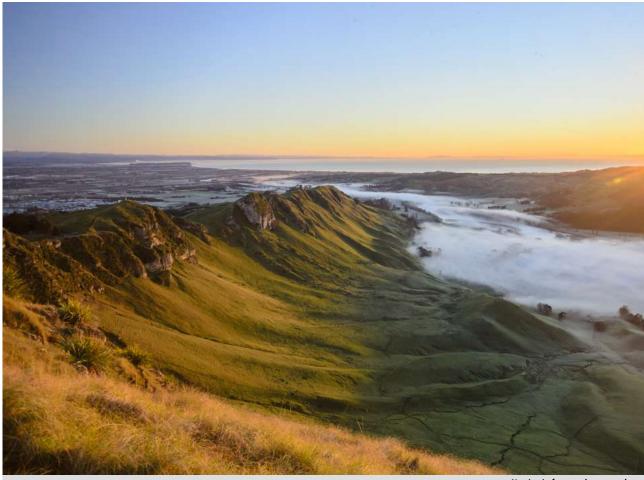

### AUSTRALIA AND NEW ZEALAND

Take your pick of superlative destinations down under, venture beyond to the islands of Melanesia, or go off the grid to encounter the fabulously isolated Kimberley coast.

#### Highlighted voyages

Kimberley and Australian Coast DOWNLOAD VOYAGE CARE

Our longer Australia and New Zealand departures explore the Doubtful Sound

Napier is featured on our shorte

The wildlife encounters are one of the top highlights of our itineraries

r Australia and New Zealand sailings

"Our guests will re-learn Australia and New Zealand while on all-new expeditions, as they discover unblemished destinations like the remote Dampier Archipelago and the Montebello Islands on the Kimberley coast."

MALCOLM TURNER EXPEDITION TEAM MEMBER

The remote Dampier Archipelago is featured on our Kimberley expedition

Oia town on Santorini island, Greece

1