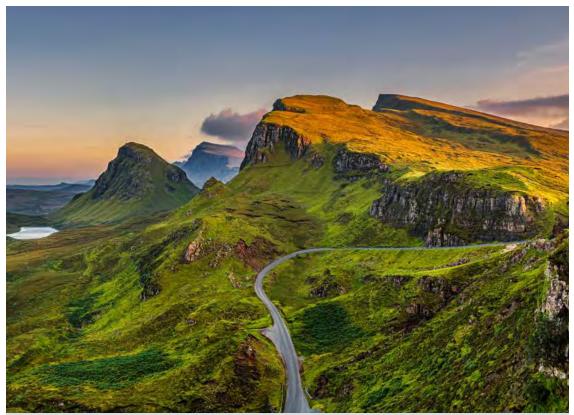

### NORTHERN EUROPE AND BRITISH ISLES

Relish revamped routes that take you around Norwegian Fjords and British Isles – or amp up the adventure on an expedition voyage through the northern Atlantic's most secluded corners.

#### Highlighted voyages

New British Isles DOWNLOAD VOYAGE CARD

New Atlantic Coast DOWNLOAD VOYAGE CARD

Gijon is one of the new destinations featured on our new Atlantic Coast expedition

Our new British Isles expedition visit scenic and remote destinations like the Isle of Skye