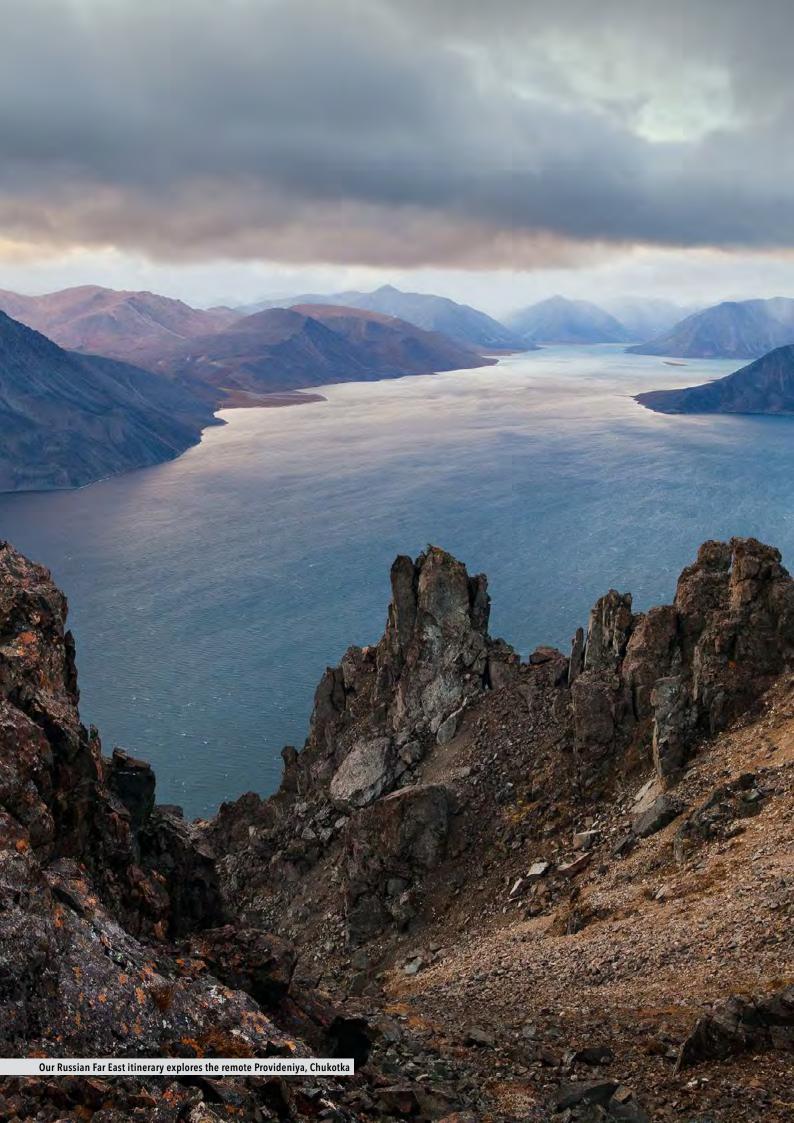

### ALASKA AND THE RUSSIAN FAR EAST

Enjoy expanded opportunities to explore Alaska's rugged wilderness aboard *Silver Shadow* and *Silver Muse* – or dare to take an 18-day expedition through the remote Russian Far East.

### Highlighted voyage

**Russian Far East** LEARN MORE ON THE NEXT PAGES

The wildlife is one of the top highlights of our Alaska and Russian Far East itinerary

Wrangell-St. Elias National Park and Preserve is one of the highlights of our itinerary