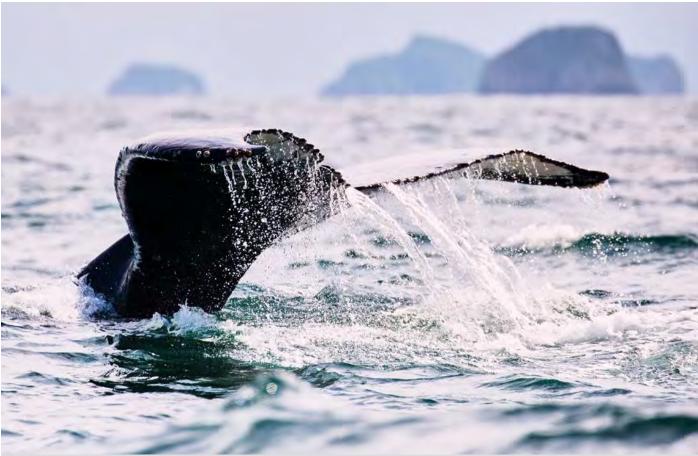

### ALASKA AND THE RUSSIAN FAR EAST

Enjoy expanded opportunities to explore Alaska's rugged wilderness aboard *Silver Shadow* and *Silver Muse* – or dare to take an 18-day expedition through the remote Russian Far East.

"Bears, whales, eagles, and so much more. Few destinations yield such rewarding wildlife encounters as Alaska and the Russian Far East both inconceivably remote and unimaginably beautiful."

> CONRAD COMBRINK SVP EXPEDITIONS, TURNAROUND OPERATIONS & DESTINATION MANAGEMENT SILVERSEA CRUISES