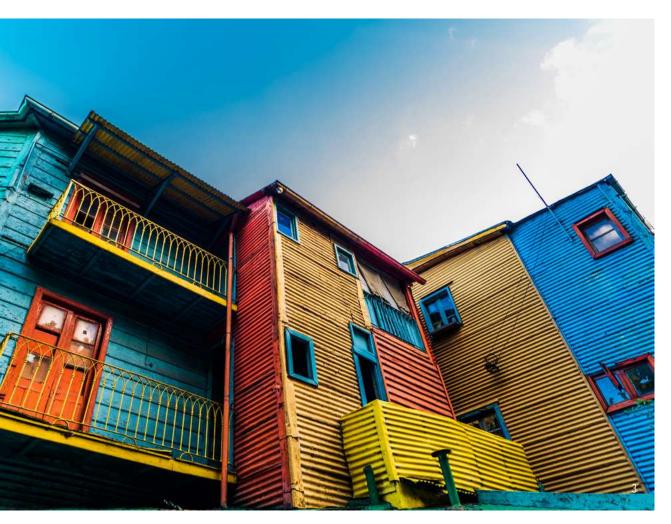

## GRAND SOUTH AMERICA HIGHLIGHTS (CAPTIONS)

- 1. Copacabana Beach, Rio de Janeiro, Brazil
- 2. Garibaldi Glacier, Patagonia, Chile
- **3.** La Boca, Buenos Aires, Argentina
- **4.** Bequia, St Vincent and the Grenadines
- 5. Cormorants Island, Beagle Channel, Ushuaia, Argentina
- 6. Caracol Waterfall, Rio Grande do Sul State, South Brazil
- 7. St. Mary's Church, Stanley, Falkland Islands
- 8. Historical centre of Lima, Peru