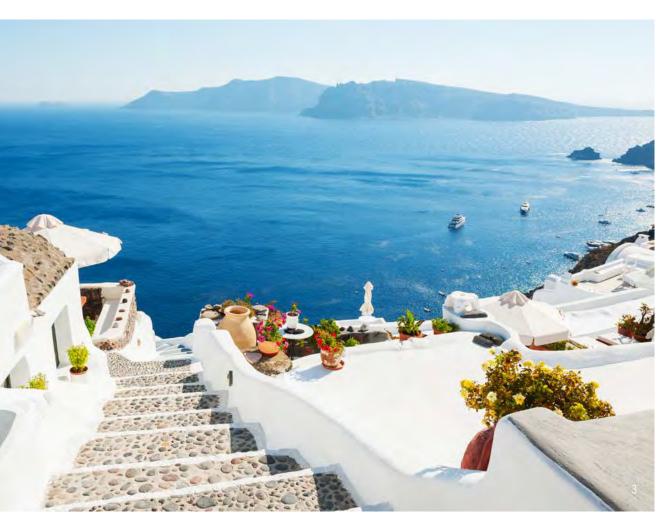

### **GRAND EUROPE HIGHLIGHTS** (CAPTIONS)

- 1. Our Lady of the Rock Island, Kotor bay, Montenegro.
- 2. Portofino, Ligurian coast, Italy
- 3. Place de la Bourse, Miroir d'eau, Bordeaux, France
- 4. Flam, Norway
- 5. Palace of Roman Emperor Diocletian, Split, Croatia
- 6. Oia town on Santorini island, Greece
- 7. Helsinki Cathedral, Finland
- 8. Parata Tower, Corsica, France

MALCOLM TURNER EXPEDITION TEAM MEMBER

The remote Dampier Archipelago is featured on our Kimberley expedition

Oia town on Santorini island, Greece

1