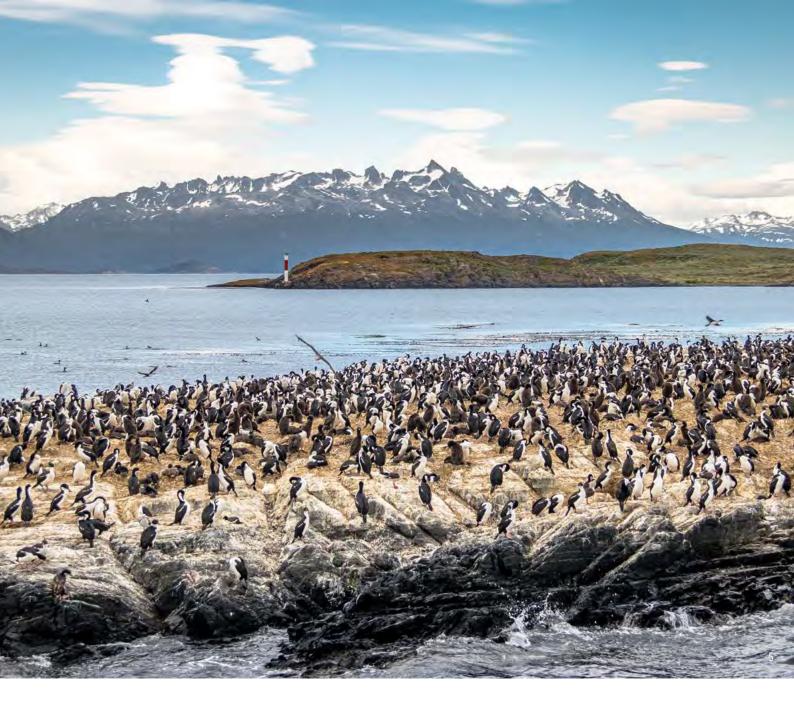

## GRAND SOUTH AMERICA HIGHLIGHTS (CAPTIONS)

- 1. Copacabana Beach, Rio de Janeiro, Brazil
- 2. Garibaldi Glacier, Patagonia, Chile
- **3.** La Boca, Buenos Aires, Argentina
- **4.** Bequia, St Vincent and the Grenadines
- 5. Cormorants Island, Beagle Channel, Ushuaia, Argentina
- 6. Caracol Waterfall, Rio Grande do Sul State, South Brazil
- 7. St. Mary's Church, Stanley, Falkland Islands
- 8. Historical centre of Lima, Peru