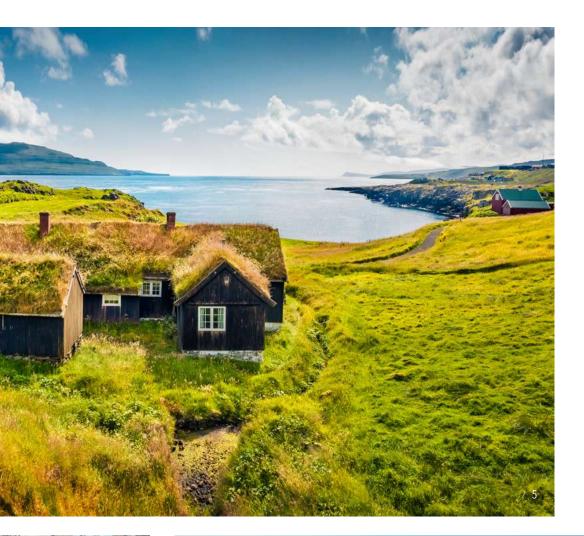

## **GRAND NORTHERN EUROPE HIGHLIGHTS** (CAPTIONS)

- 1. Bilbao, Spain
- 2. Geiranger Fjord, Norway
- 3. Ha'Penny Bridge, Dublin, Ireland
- 4. Palace Square, Saint-Petersburg, Russia
- 5. Faroe Islands, Denmark
- 6. Opera House, Oslo, Norway
- 7. Rouen, Normandy, France
- 8. Oban, Scotland