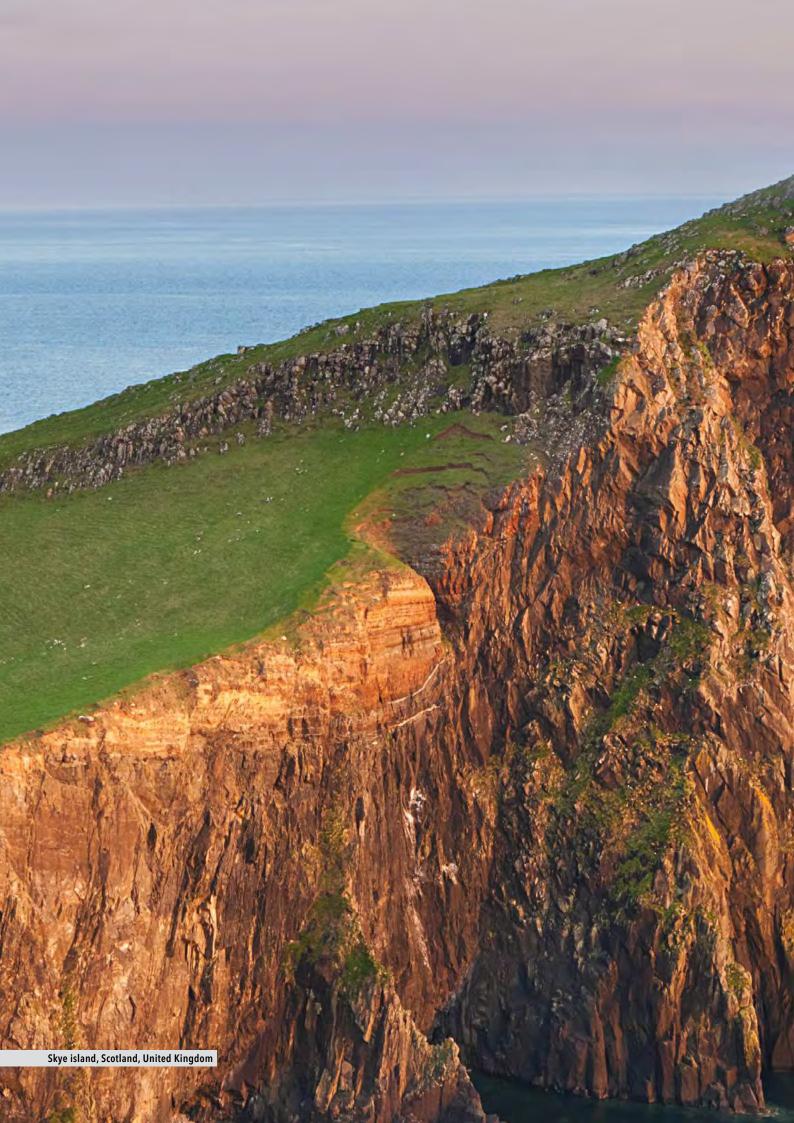

#### Highlighted voyages

New British Isles DOWNLOAD VOYAGE CARD

New Atlantic Coast DOWNLOAD VOYAGE CARD

Gijon is one of the new destinations featured on our new Atlantic Coast expedition

Our new British Isles expedition visit scenic and remote destinations like the Isle of Skye