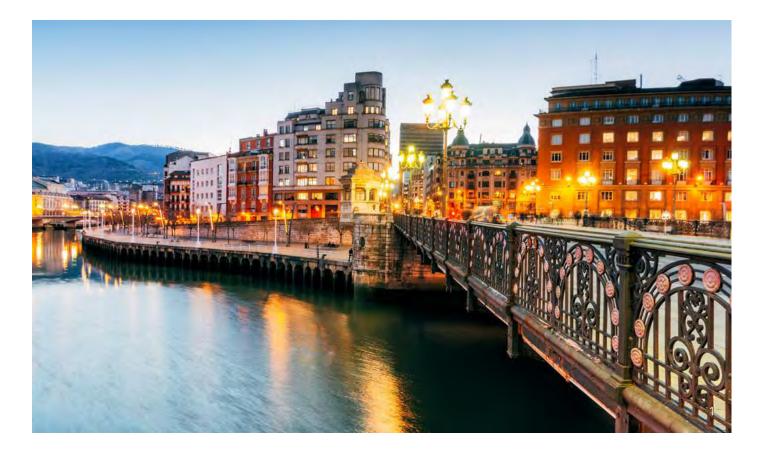

### **GRAND EUROPE HIGHLIGHTS** (CAPTIONS)

- 1. Our Lady of the Rock Island, Kotor bay, Montenegro.
- 2. Portofino, Ligurian coast, Italy
- 3. Place de la Bourse, Miroir d'eau, Bordeaux, France
- 4. Flam, Norway
- 5. Palace of Roman Emperor Diocletian, Split, Croatia
- 6. Oia town on Santorini island, Greece
- 7. Helsinki Cathedral, Finland
- 8. Parata Tower, Corsica, France