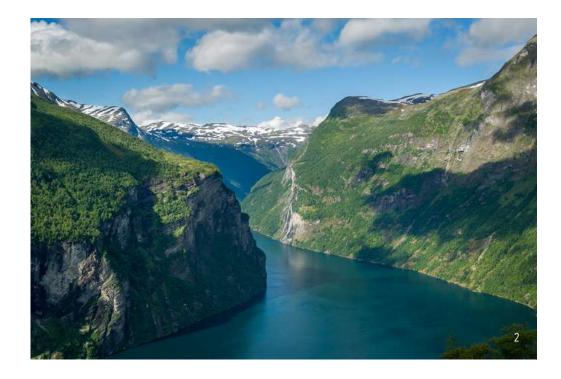

## **GRAND NORTHERN EUROPE HIGHLIGHTS** (CAPTIONS)

- 1. Bilbao, Spain
- 2. Geiranger Fjord, Norway
- 3. Ha'Penny Bridge, Dublin, Ireland
- 4. Palace Square, Saint-Petersburg, Russia
- 5. Faroe Islands, Denmark
- 6. Opera House, Oslo, Norway
- 7. Rouen, Normandy, France
- 8. Oban, Scotland