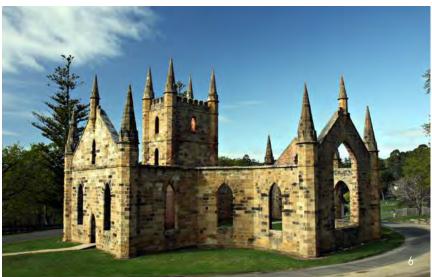

### GRAND PACIFIC HIGHLIGHTS (CAPTIONS)

- 1. Sentani Lake, Jayapura Papua, Indonesia
- 2. Gossam Island Madang Province, Papua New Guinea
- 3. Osaka Castle in Osaka, Japan
- 4. Shanghai Skyscrapers seen from Old City of Shanghai
- 5. Airlie Beach, Whitsundays, Australia
- 6. Port Arthur Historic Site, Tasmania
- 7. Mesjid Amirul Mukminin, Makassar, Sulawesi Selatan
- 8. Pura Ulun Danu Bratan Temple, Bali, Indonesia