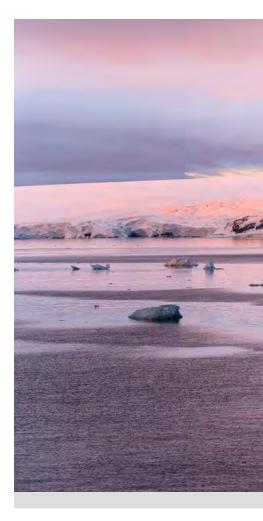

# ANTARCTICA

Venture deeper into the Great White Continent with new expeditions that offer longer sailings with our Antarctica Bridge package, plus holiday departures and an epic 20-day polar adventure.

#### Highlighted voyages

New Deep Antarctica expedition DOWNLOAD VOYAGE CARD

New Antarctica Bridge 9-day expedition DOWNLOAD VOYAGE CARD

6. 25

More Zodiac and kayak outings are offered with our Deep Antarctica expedition

Our new Deep Antarctica expedition offer an in-dep

Our expeditions offer the chance to experience the exceptional sunsets in Antarctica

All our expedition activities in Antarctica are complimentary

th expedition of the ice formations