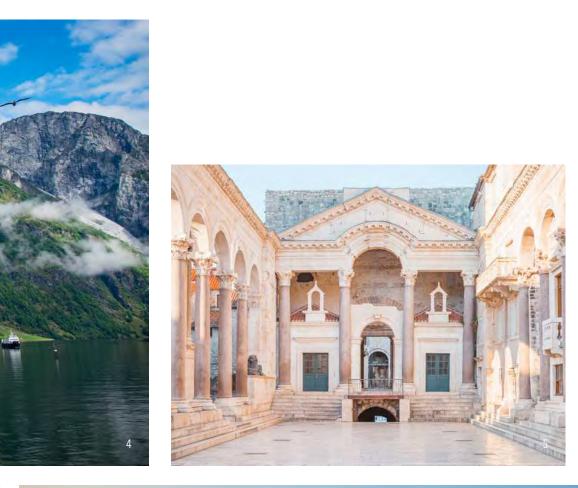

### **GRAND EUROPE HIGHLIGHTS** (CAPTIONS)

- 1. Our Lady of the Rock Island, Kotor bay, Montenegro.
- 2. Portofino, Ligurian coast, Italy
- 3. Place de la Bourse, Miroir d'eau, Bordeaux, France
- 4. Flam, Norway
- 5. Palace of Roman Emperor Diocletian, Split, Croatia
- 6. Oia town on Santorini island, Greece
- 7. Helsinki Cathedral, Finland
- 8. Parata Tower, Corsica, France