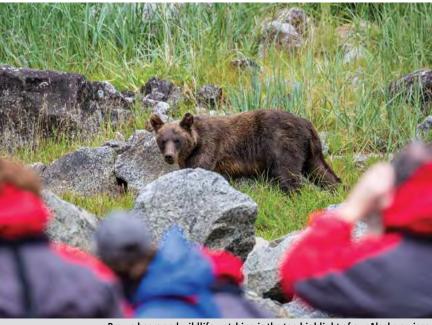

"Bears, whales, eagles, and so much more. Few destinations yield such rewarding wildlife encounters as Alaska and the Russian Far East both inconceivably remote and unimaginably beautiful."

> CONRAD COMBRINK SVP EXPEDITIONS, TURNAROUND OPERATIONS & DESTINATION MANAGEMENT SILVERSEA CRUISES

Our Alaska itineraries visit the beautiful Skagway

Brown bears and wildlife watching is the top highlight of our Alaska cruises

Pinnacle shaped icebergs floating in Andvord Bay near Neko Harbour, Antarctic Peninsula, Antarctica