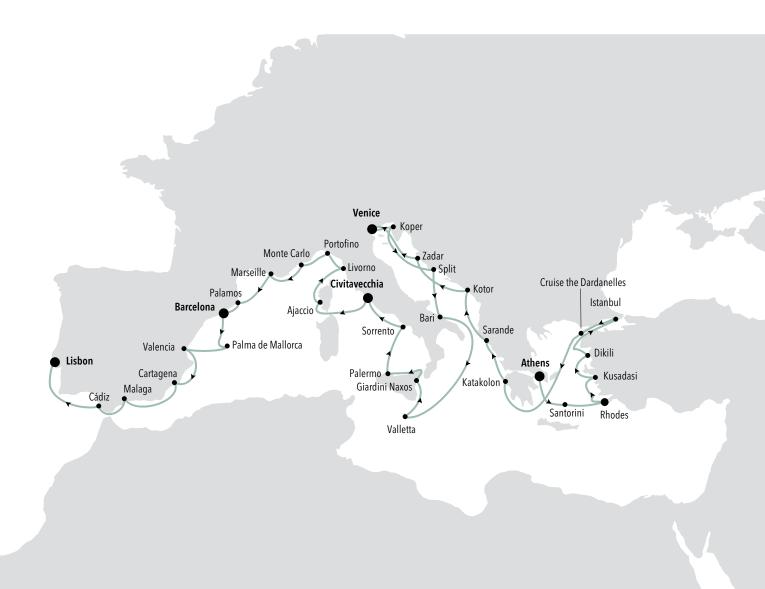

# Grand EUROPE 2022

🕸 Silver Moon

\*\*\*\*\*\*\*\*\*\*\*

90 Days 72 Ports 22 Countries

30 MARCH 2022 to 28 JUNE 2022 ATHENS to STOCKHOLM Chiming church bells and sun-drenched squares welcome you to the Old Continent, as you go on an epic odyssey full of wonder. You'll set sail from historic Athens for a three-month journey through the most iconic ports across the Mediterranean and Northern Europe, including magical Istanbul, dreamy Sorrento and otherworldly Reykjavik. You'll get a taste of Europe's rich collage of tantalising cuisines and encounter people and places that will spark your imagination and stay with you forever, as centuries of art and history awaken your senses and stir your soul. Discover Europe's deepest and innermost secrets for yourself on our very first European Grand Voyage.

Grand MEDITERRANEAN 2022

----

💲 Silver Moon

I LU

U.U.U

37 Days 33 Ports 12 Countries

> 30 MARCH 2022 to 6 MAY 2022

------

ATHENS to LISBON

There's nothing like sitting by the seaside at your favourite café as you gaze out at the sun dipping into the azure waters of the Mediterranean. Experience Old World charm in fairytale locations such as Kotor in Montenegro and Malta's capital, Valletta, as well as the Greek islands of Rhodes and Santorini. Get in touch with the true spirit of the Mediterranean to take in the sights, sounds and flavours of Andalusia in Spain and go deeper inland to visit the breathtaking landscapes of the Italian countryside. This Grand Voyage transports you to places you've only dreamed of, as you call at picturesque ports across the Mare Nostrum, from world-famous cities to smaller, more intimate locales.

# Grand NORTHERN EUROPE 2022

Silver Moon

HILLINGTE:

1 167

TINDUN

FI

ALEXANTE ......

53 Days 40 Ports 3 Countries

MANANAM

6 MAY 2022 to 28 JUNE 2022

**LISBON to STOCKHOLM** 

From the sunny shores of Lisbon to the bright blue-green glaciers of lceland and beyond, our very first Northern Europe Grand Voyage will take you on a path of personal discovery and childlike wonder. Otherworldly destinations with names like Akureyri, Torshavn, Oban and Patreksfjordur trace a route through parts of the world few people will ever get to see. Explore the western coast of Europe all the way up to the lands and waters just below the Arctic Circle, and then on to the lush green fjords of Norway. With faraway places mixed with iconic cities such as Bordeaux, Oslo and Saint Petersburg, this is a journey of exploration, reflection and awe-inspiring contrasts.