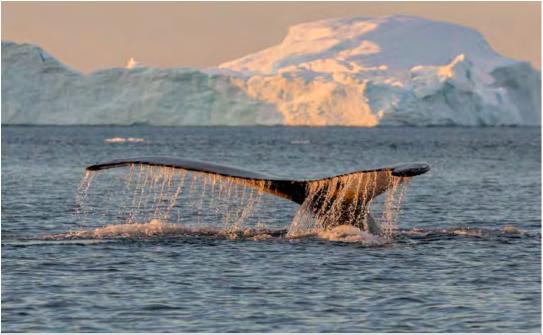

### ALASKA AND THE RUSSIAN FAR EAST

Enjoy expanded opportunities to explore Alaska's rugged wilderness aboard *Silver Shadow* and *Silver Muse* – or dare to take an 18-day expedition through the remote Russian Far East.

### Highlighted voyage

**Russian Far East** LEARN MORE ON THE NEXT PAGES

The wildlife is one of the top highlights of our Alaska and Russian Far East itinerary

Wrangell-St. Elias National Park and Preserve is one of the highlights of our itinerary

"Bears, whales, eagles, and so much more. Few destinations yield such rewarding wildlife encounters as Alaska and the Russian Far East both inconceivably remote and unimaginably beautiful."

> CONRAD COMBRINK SVP EXPEDITIONS, TURNAROUND OPERATIONS & DESTINATION MANAGEMENT SILVERSEA CRUISES

Our Alaska itineraries visit the beautiful Skagway

Brown bears and wildlife watching is the top highlight of our Alaska cruises

Pinnacle shaped icebergs floating in Andvord Bay near Neko Harbour, Antarctic Peninsula, Antarctica