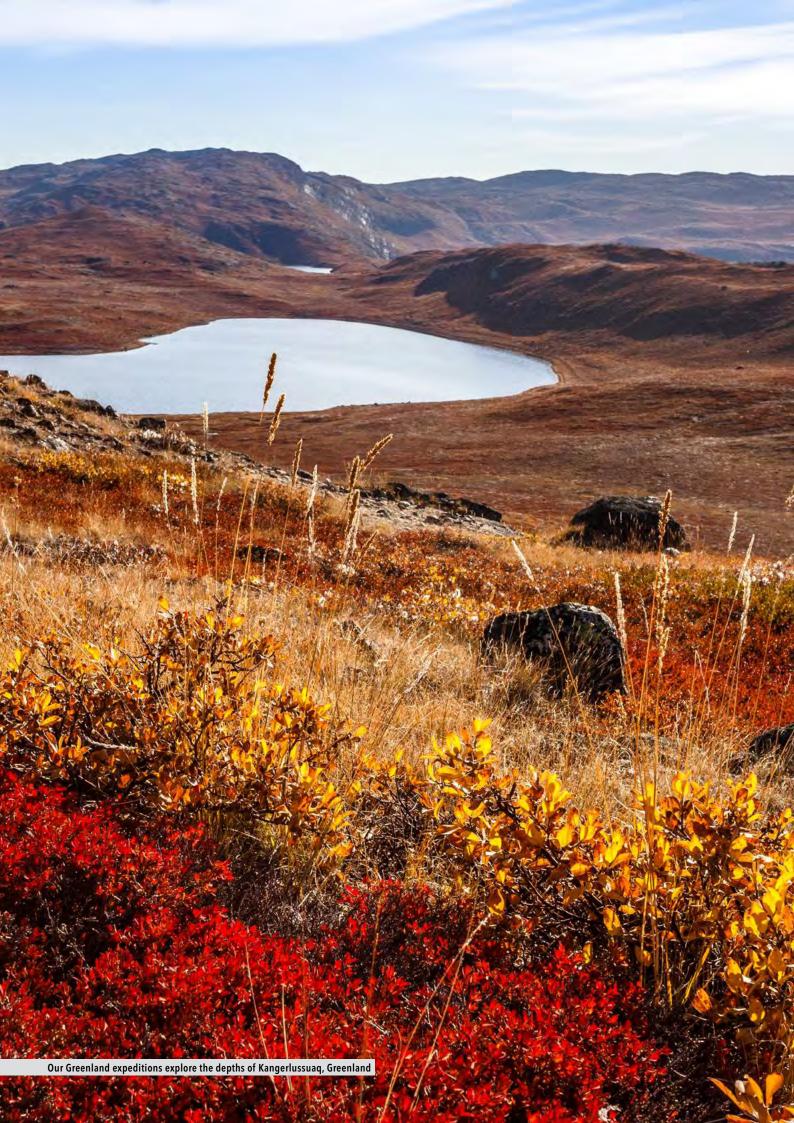

### ARCTIC AND GREENLAND

Feel inspired by the magical Arctic – on an iconic Northwest Passage sailing, a shorter voyage in stunning Svalbard, or one of two new Greenland expeditions.

Aappilattoq is featured on our new Disco Bay expedition

"Our new Arctic collection offers even the most worldly of travellers the opportunity to be mesmerised as if for the first time: a new expedition to Disco Bay beckons, promising beautiful scenery, towering icebergs, and an opportunity to discover Inuit culture."