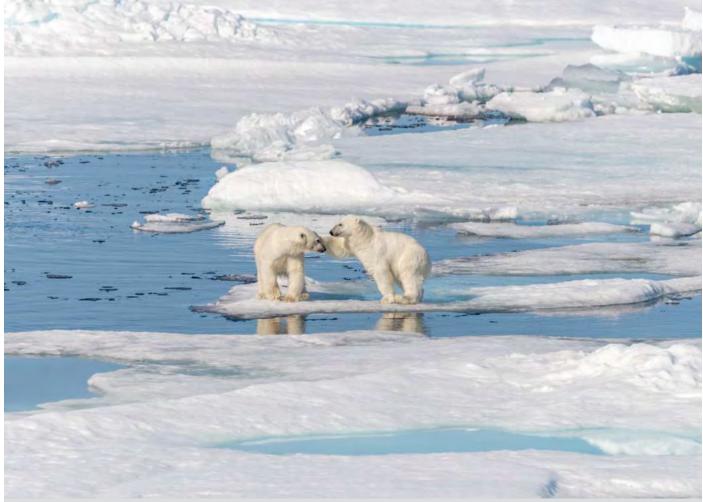

#### Highlighted voyages

New Disco Bay DOWNLOAD VOYAGE CARD

New Svalbard DOWNLOAD VOYAGE CARD

A THE

Northwest Passage LEARN MORE ON THE NEXT PAGES

The polar bear is the top highlight of our Svalbard expeditions