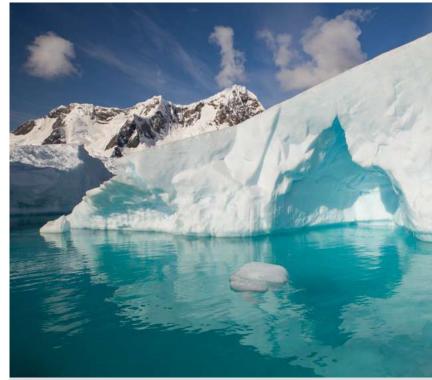

## Grand SOUTH AMERICA 2023

😵 Silver Mooi

69 Days 36 Ports 23 Countries

> 6 JANUARY 2023 to 16 MARCH 2023

FORT LAUDERDALE to FORT LAUDERDALE How often do you get to circumnavigate a continent? Our Grand Voyage South America takes you around the long way, from fiesta to siesta and back. Experience all the unique flavours, customs and traditions of the Latin continent as you explore its amazing cities, including Lima, Montevideo and Buenos Aires. In Ushuaia, at the southern tip of the world, you'll feel the magnetic pull of a different kind of South America, with quiet fjords and glaciers replacing lively calles and plaças. From weaving through the awesome Panama Canal to mixing it up with locals at the explosive Rio de Janeiro carnival, this roundtrip of a lifetime will be impossible to forget.

## GRAND SOUTH AMERICA HIGHLIGHTS (CAPTIONS)

- 1. Copacabana Beach, Rio de Janeiro, Brazil
- 2. Garibaldi Glacier, Patagonia, Chile
- **3.** La Boca, Buenos Aires, Argentina
- **4.** Bequia, St Vincent and the Grenadines
- 5. Cormorants Island, Beagle Channel, Ushuaia, Argentina
- 6. Caracol Waterfall, Rio Grande do Sul State, South Brazil
- 7. St. Mary's Church, Stanley, Falkland Islands
- 8. Historical centre of Lima, Peru