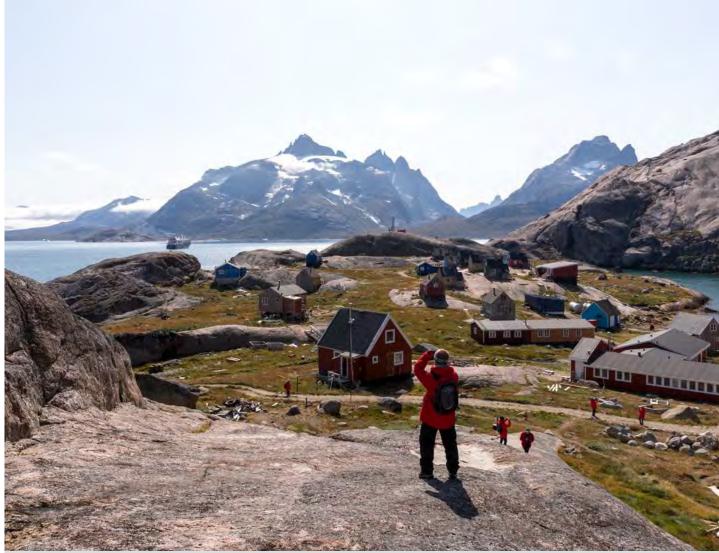

### ARCTIC AND GREENLAND

Feel inspired by the magical Arctic – on an iconic Northwest Passage sailing, a shorter voyage in stunning Svalbard, or one of two new Greenland expeditions.