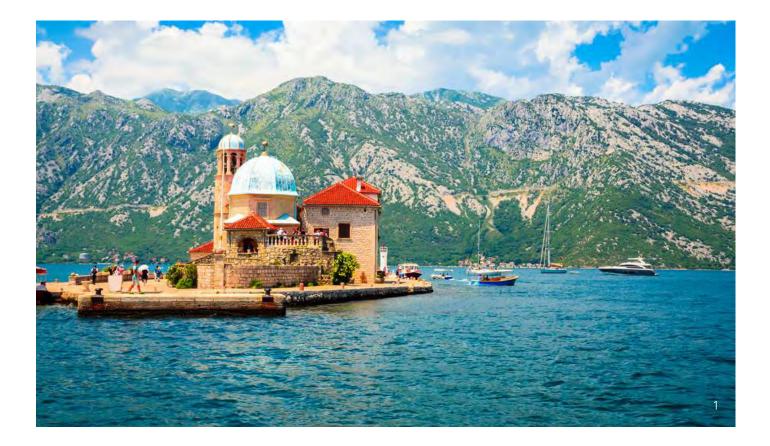

### **GRAND EUROPE HIGHLIGHTS** (CAPTIONS)

- 1. Our Lady of the Rock Island, Kotor bay, Montenegro.
- 2. Portofino, Ligurian coast, Italy
- 3. Place de la Bourse, Miroir d'eau, Bordeaux, France
- 4. Flam, Norway
- 5. Palace of Roman Emperor Diocletian, Split, Croatia
- 6. Oia town on Santorini island, Greece
- 7. Helsinki Cathedral, Finland
- 8. Parata Tower, Corsica, France