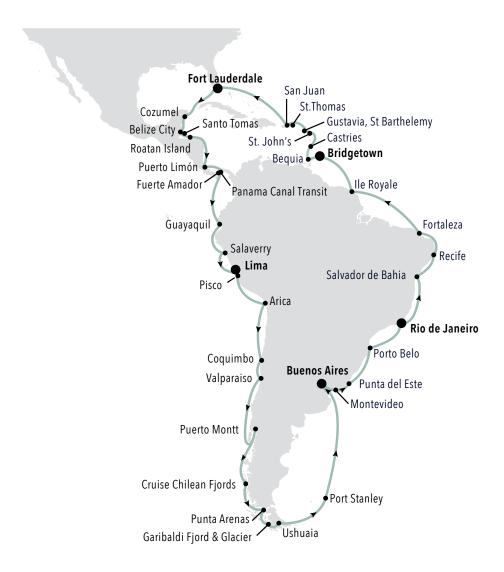

## Grand SOUTH AMERICA 2023

😵 Silver Mooi

69 Days 36 Ports 23 Countries

> 6 JANUARY 2023 to 16 MARCH 2023

FORT LAUDERDALE to FORT LAUDERDALE How often do you get to circumnavigate a continent? Our Grand Voyage South America takes you around the long way, from fiesta to siesta and back. Experience all the unique flavours, customs and traditions of the Latin continent as you explore its amazing cities, including Lima, Montevideo and Buenos Aires. In Ushuaia, at the southern tip of the world, you'll feel the magnetic pull of a different kind of South America, with quiet fjords and glaciers replacing lively calles and plaças. From weaving through the awesome Panama Canal to mixing it up with locals at the explosive Rio de Janeiro carnival, this roundtrip of a lifetime will be impossible to forget.