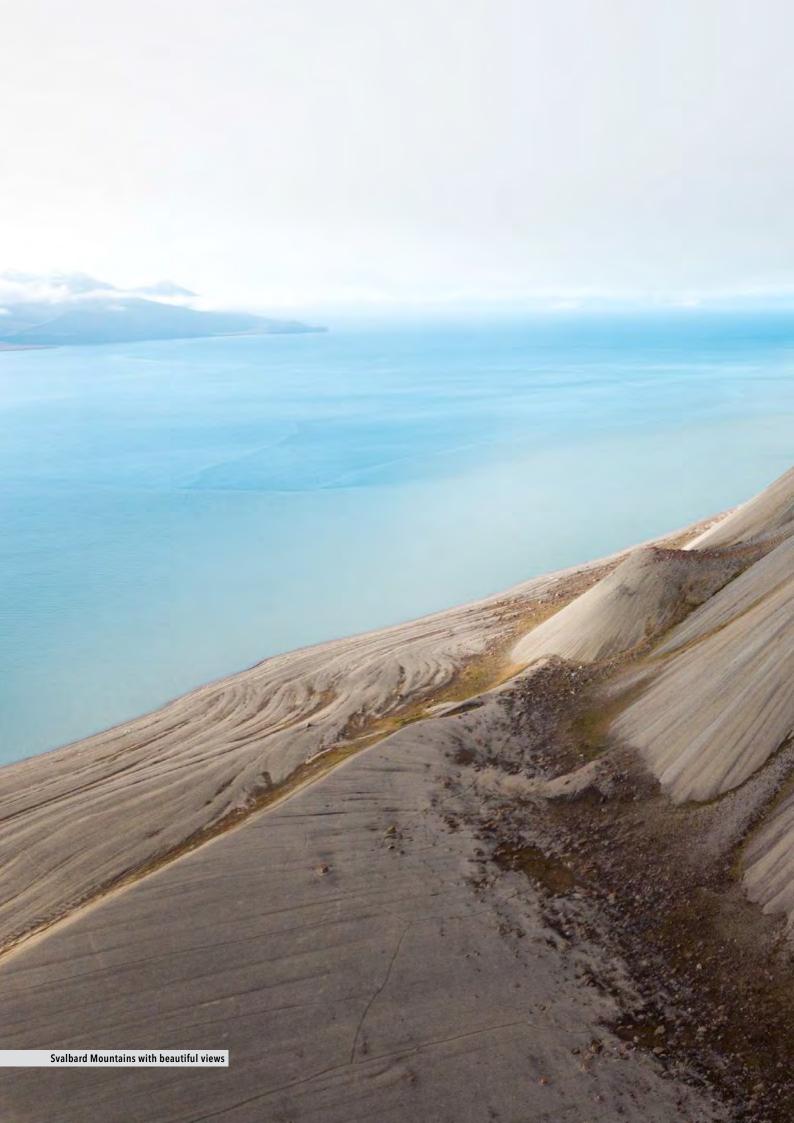

### ARCTIC AND GREENLAND

Feel inspired by the magical Arctic – on an iconic Northwest Passage sailing, a shorter voyage in stunning Svalbard, or one of two new Greenland expeditions.

#### Highlighted voyages

New Disco Bay DOWNLOAD VOYAGE CARD

New Svalbard DOWNLOAD VOYAGE CARD

A THE

Northwest Passage LEARN MORE ON THE NEXT PAGES

The polar bear is the top highlight of our Svalbard expeditions