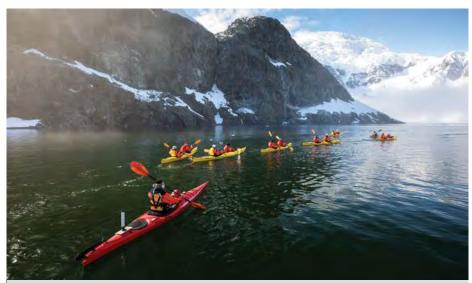

# ANTARCTICA

Venture deeper into the Great White Continent with new expeditions that offer longer sailings with our Antarctica Bridge package, plus holiday departures and an epic 20-day polar adventure.

#### Highlighted voyages

New Deep Antarctica expedition DOWNLOAD VOYAGE CARD

New Antarctica Bridge 9-day expedition DOWNLOAD VOYAGE CARD

6. 25

More Zodiac and kayak outings are offered with our Deep Antarctica expedition

Our new Deep Antarctica expedition offer an in-dep

Our expeditions offer the chance to experience the exceptional sunsets in Antarctica

All our expedition activities in Antarctica are complimentary

th expedition of the ice formations