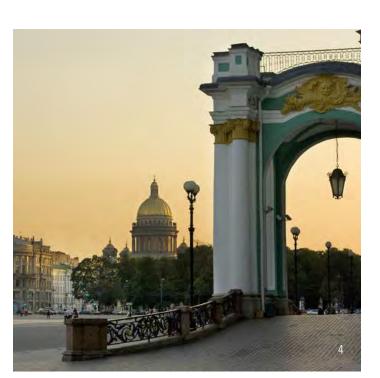

## **GRAND NORTHERN EUROPE HIGHLIGHTS** (CAPTIONS)

- 1. Bilbao, Spain
- 2. Geiranger Fjord, Norway
- 3. Ha'Penny Bridge, Dublin, Ireland
- 4. Palace Square, Saint-Petersburg, Russia
- 5. Faroe Islands, Denmark
- 6. Opera House, Oslo, Norway
- 7. Rouen, Normandy, France
- 8. Oban, Scotland