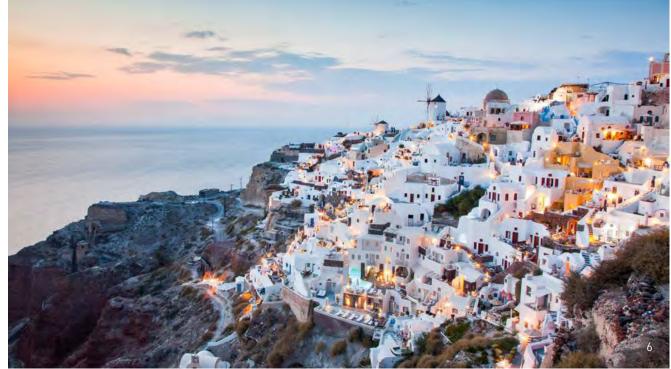

### **GRAND EUROPE HIGHLIGHTS** (CAPTIONS)

- 1. Our Lady of the Rock Island, Kotor bay, Montenegro.
- 2. Portofino, Ligurian coast, Italy
- 3. Place de la Bourse, Miroir d'eau, Bordeaux, France
- 4. Flam, Norway
- 5. Palace of Roman Emperor Diocletian, Split, Croatia
- 6. Oia town on Santorini island, Greece
- 7. Helsinki Cathedral, Finland
- 8. Parata Tower, Corsica, France

# Grand EUROPE 2022

🕸 Silver Moon

\*\*\*\*\*\*\*\*\*\*\*

90 Days 72 Ports 22 Countries

30 MARCH 2022 to 28 JUNE 2022 ATHENS to STOCKHOLM Chiming church bells and sun-drenched squares welcome you to the Old Continent, as you go on an epic odyssey full of wonder. You'll set sail from historic Athens for a three-month journey through the most iconic ports across the Mediterranean and Northern Europe, including magical Istanbul, dreamy Sorrento and otherworldly Reykjavik. You'll get a taste of Europe's rich collage of tantalising cuisines and encounter people and places that will spark your imagination and stay with you forever, as centuries of art and history awaken your senses and stir your soul. Discover Europe's deepest and innermost secrets for yourself on our very first European Grand Voyage.