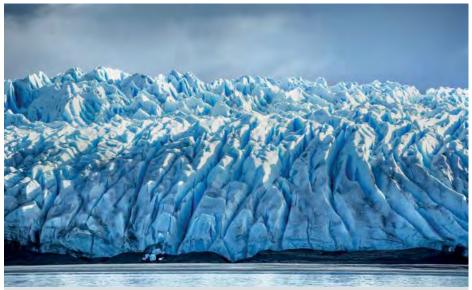

## GRAND SOUTH AMERICA HIGHLIGHTS (CAPTIONS)

- 1. Copacabana Beach, Rio de Janeiro, Brazil
- 2. Garibaldi Glacier, Patagonia, Chile
- **3.** La Boca, Buenos Aires, Argentina
- **4.** Bequia, St Vincent and the Grenadines
- 5. Cormorants Island, Beagle Channel, Ushuaia, Argentina
- 6. Caracol Waterfall, Rio Grande do Sul State, South Brazil
- 7. St. Mary's Church, Stanley, Falkland Islands
- 8. Historical centre of Lima, Peru