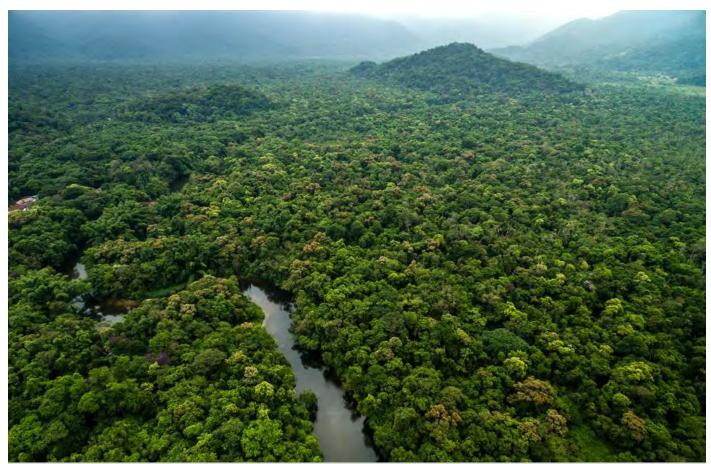

## SOUTH AMERICA

A thrilling variety of new discoveries awaits you, from indepth Amazon exploration to spectacular Chilean Fjords o an extended carnival stay in colourful Rio de Janeiro.

#### Highlighted voyages

New In-depth Amazon expedition DOWNLOAD VOYAGE CARD

Our new Amazon expedition will offer an in-depth exploration of the rainforest

Our itineraries in South America offer extended stays in Rio de Janeiro

17 1 1

ALL RILE

Beach in Punta del Este, Uruguay

The Chilean Fjords are a highlight of our West South America cruises

Our new Amazon expedition will offer once in a lifetime moments, like an incredible sunset

"Zodiac tours into the deep heart of the Amazon Rainforest; extended stays to discover the vibrant rhythm of Rio's Carnival; and indescribable discoveries of the Chilean Fjords' natural splendor. Few have witnessed this South America before."