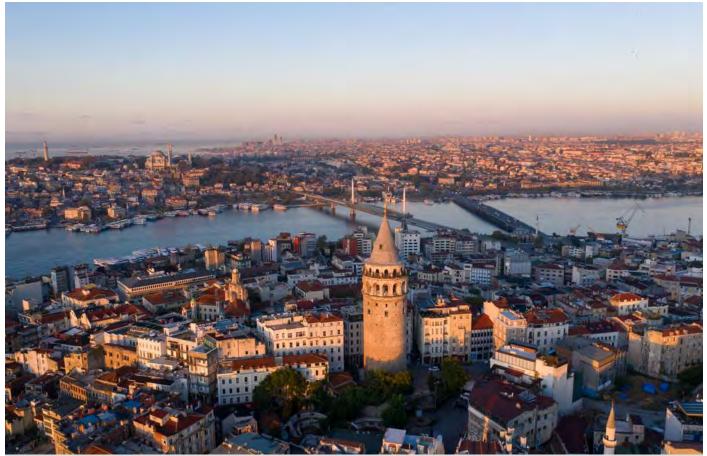

# Grand EUROPE 2022

🕸 Silver Moon

\*\*\*\*\*\*\*\*\*\*\*

90 Days 72 Ports 22 Countries

30 MARCH 2022 to 28 JUNE 2022 ATHENS to STOCKHOLM Chiming church bells and sun-drenched squares welcome you to the Old Continent, as you go on an epic odyssey full of wonder. You'll set sail from historic Athens for a three-month journey through the most iconic ports across the Mediterranean and Northern Europe, including magical Istanbul, dreamy Sorrento and otherworldly Reykjavik. You'll get a taste of Europe's rich collage of tantalising cuisines and encounter people and places that will spark your imagination and stay with you forever, as centuries of art and history awaken your senses and stir your soul. Discover Europe's deepest and innermost secrets for yourself on our very first European Grand Voyage.