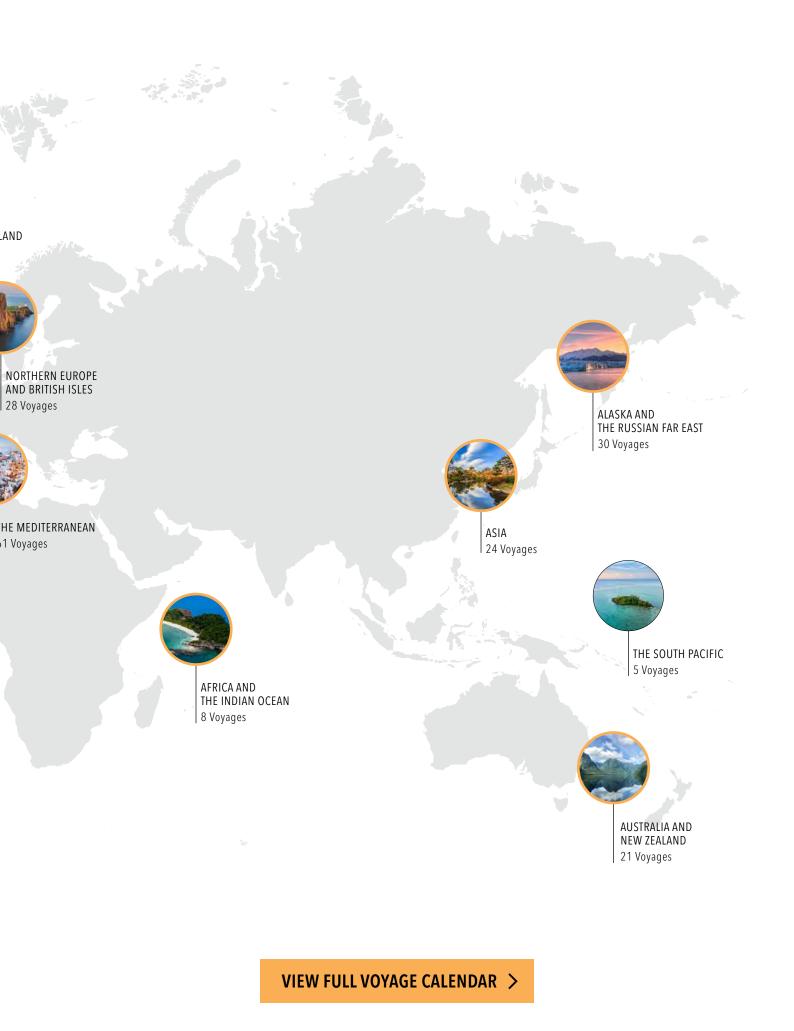

# NEW ITINERARIES 2022/2023

Unlocking over 900 destinations across all 7 continents, Silversea offers you the world. Where will your curiosity take you?