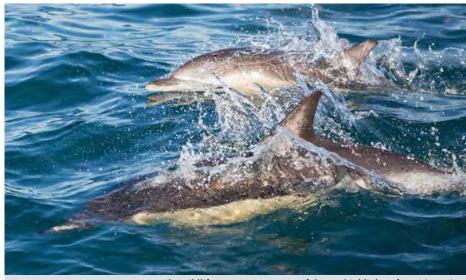

### AUSTRALIA AND NEW ZEALAND

Take your pick of superlative destinations down under, venture beyond to the islands of Melanesia, or go off the grid to encounter the fabulously isolated Kimberley coast.

#### Highlighted voyages

Kimberley and Australian Coast DOWNLOAD VOYAGE CARE

Our longer Australia and New Zealand departures explore the Doubtful Sound

Napier is featured on our shorte

The wildlife encounters are one of the top highlights of our itineraries

r Australia and New Zealand sailings

"Our guests will re-learn Australia and New Zealand while on all-new expeditions, as they discover unblemished destinations like the remote Dampier Archipelago and the Montebello Islands on the Kimberley coast."

MALCOLM TURNER EXPEDITION TEAM MEMBER

The remote Dampier Archipelago is featured on our Kimberley expedition

Oia town on Santorini island, Greece

1