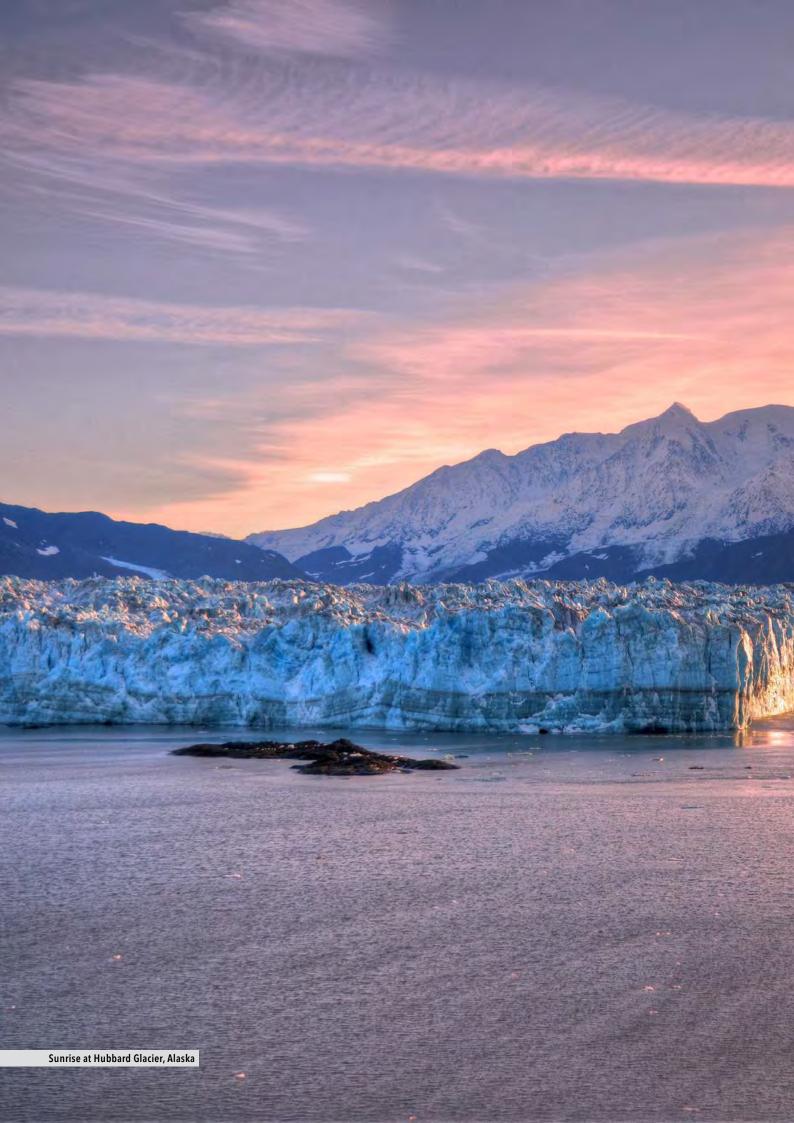

### ALASKA AND THE RUSSIAN FAR EAST

Enjoy expanded opportunities to explore Alaska's rugged wilderness aboard *Silver Shadow* and *Silver Muse* – or dare to take an 18-day expedition through the remote Russian Far East.

### Highlighted voyage

**Russian Far East** LEARN MORE ON THE NEXT PAGES

The wildlife is one of the top highlights of our Alaska and Russian Far East itinerary

Wrangell-St. Elias National Park and Preserve is one of the highlights of our itinerary