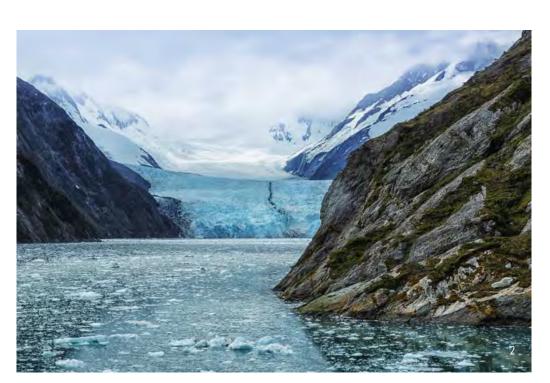

## Grand SOUTH AMERICA 2023

😵 Silver Mooi

69 Days 36 Ports 23 Countries

> 6 JANUARY 2023 to 16 MARCH 2023

FORT LAUDERDALE to FORT LAUDERDALE How often do you get to circumnavigate a continent? Our Grand Voyage South America takes you around the long way, from fiesta to siesta and back. Experience all the unique flavours, customs and traditions of the Latin continent as you explore its amazing cities, including Lima, Montevideo and Buenos Aires. In Ushuaia, at the southern tip of the world, you'll feel the magnetic pull of a different kind of South America, with quiet fjords and glaciers replacing lively calles and plaças. From weaving through the awesome Panama Canal to mixing it up with locals at the explosive Rio de Janeiro carnival, this roundtrip of a lifetime will be impossible to forget.

## GRAND SOUTH AMERICA HIGHLIGHTS (CAPTIONS)

- 1. Copacabana Beach, Rio de Janeiro, Brazil
- 2. Garibaldi Glacier, Patagonia, Chile
- **3.** La Boca, Buenos Aires, Argentina
- **4.** Bequia, St Vincent and the Grenadines
- 5. Cormorants Island, Beagle Channel, Ushuaia, Argentina
- 6. Caracol Waterfall, Rio Grande do Sul State, South Brazil
- 7. St. Mary's Church, Stanley, Falkland Islands
- 8. Historical centre of Lima, Peru