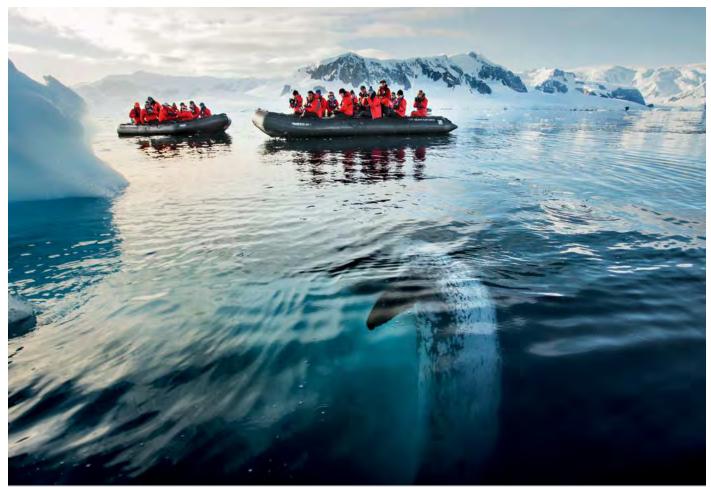

# ANTARCTICA

Venture deeper into the Great White Continent with new expeditions that offer longer sailings with our Antarctica Bridge package, plus holiday departures and an epic 20-day polar adventure.

#### Highlighted voyages

New Deep Antarctica expedition DOWNLOAD VOYAGE CARD

New Antarctica Bridge 9-day expedition DOWNLOAD VOYAGE CARD

6. 25

More Zodiac and kayak outings are offered with our Deep Antarctica expedition

Our new Deep Antarctica expedition offer an in-dep

Our expeditions offer the chance to experience the exceptional sunsets in Antarctica

All our expedition activities in Antarctica are complimentary

th expedition of the ice formations