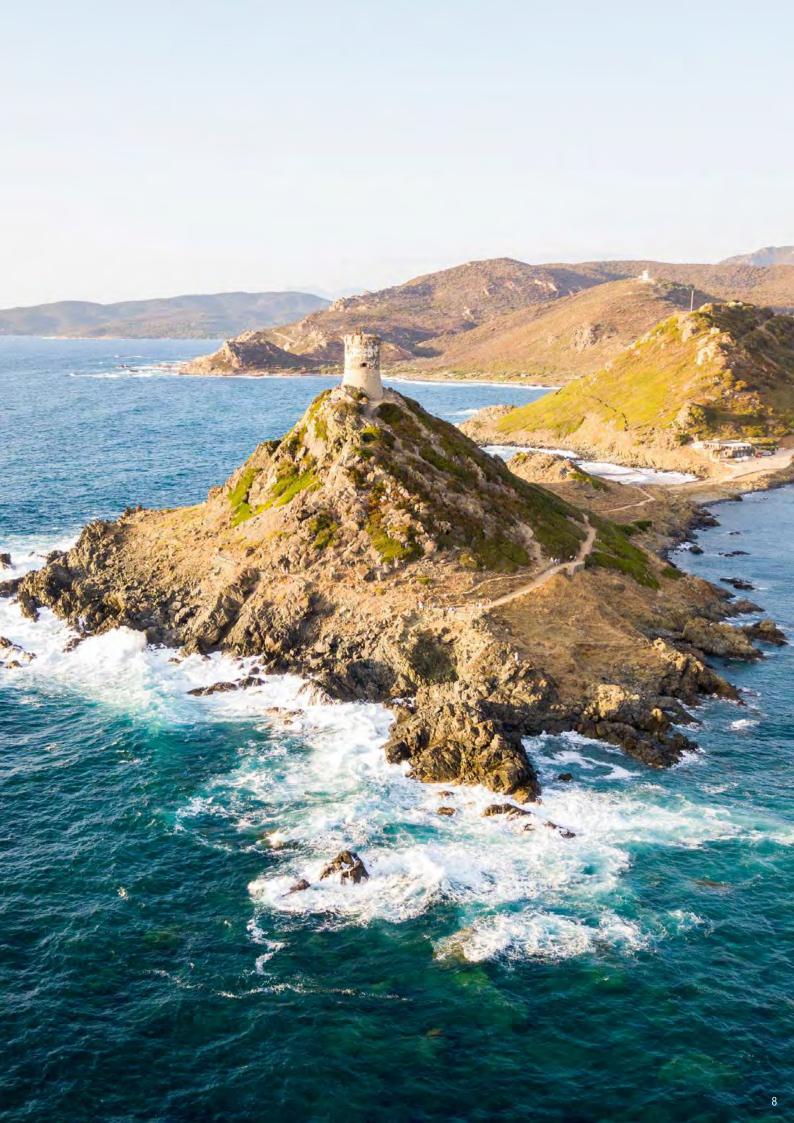

### **GRAND EUROPE HIGHLIGHTS** (CAPTIONS)

- 1. Our Lady of the Rock Island, Kotor bay, Montenegro.
- 2. Portofino, Ligurian coast, Italy
- 3. Place de la Bourse, Miroir d'eau, Bordeaux, France
- 4. Flam, Norway
- 5. Palace of Roman Emperor Diocletian, Split, Croatia
- 6. Oia town on Santorini island, Greece
- 7. Helsinki Cathedral, Finland
- 8. Parata Tower, Corsica, France