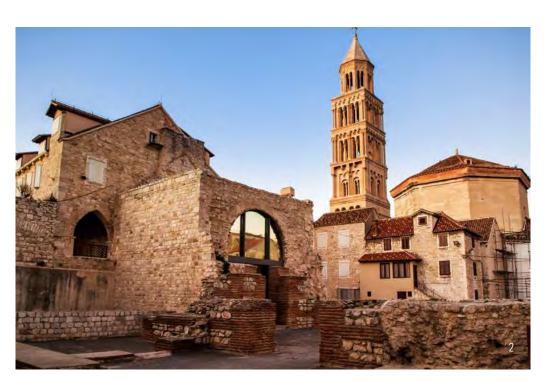

### **GRAND EUROPE HIGHLIGHTS** (CAPTIONS)

- 1. Our Lady of the Rock Island, Kotor bay, Montenegro.
- 2. Portofino, Ligurian coast, Italy
- 3. Place de la Bourse, Miroir d'eau, Bordeaux, France
- 4. Flam, Norway
- 5. Palace of Roman Emperor Diocletian, Split, Croatia
- 6. Oia town on Santorini island, Greece
- 7. Helsinki Cathedral, Finland
- 8. Parata Tower, Corsica, France