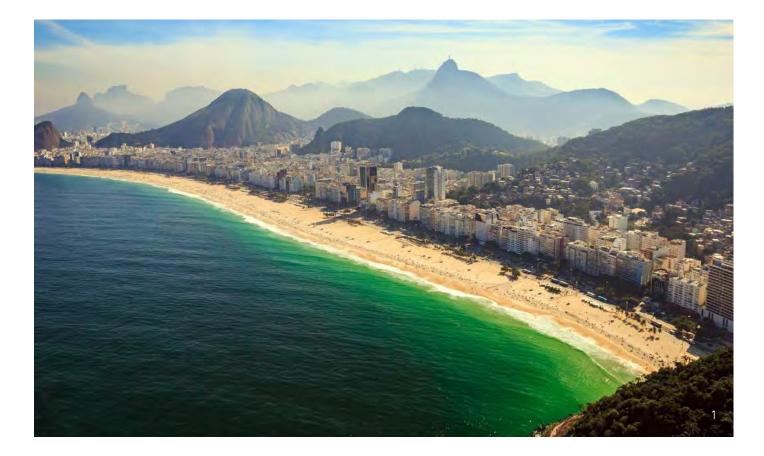

## GRAND SOUTH AMERICA HIGHLIGHTS (CAPTIONS)

- 1. Copacabana Beach, Rio de Janeiro, Brazil
- 2. Garibaldi Glacier, Patagonia, Chile
- **3.** La Boca, Buenos Aires, Argentina
- **4.** Bequia, St Vincent and the Grenadines
- 5. Cormorants Island, Beagle Channel, Ushuaia, Argentina
- 6. Caracol Waterfall, Rio Grande do Sul State, South Brazil
- 7. St. Mary's Church, Stanley, Falkland Islands
- 8. Historical centre of Lima, Peru