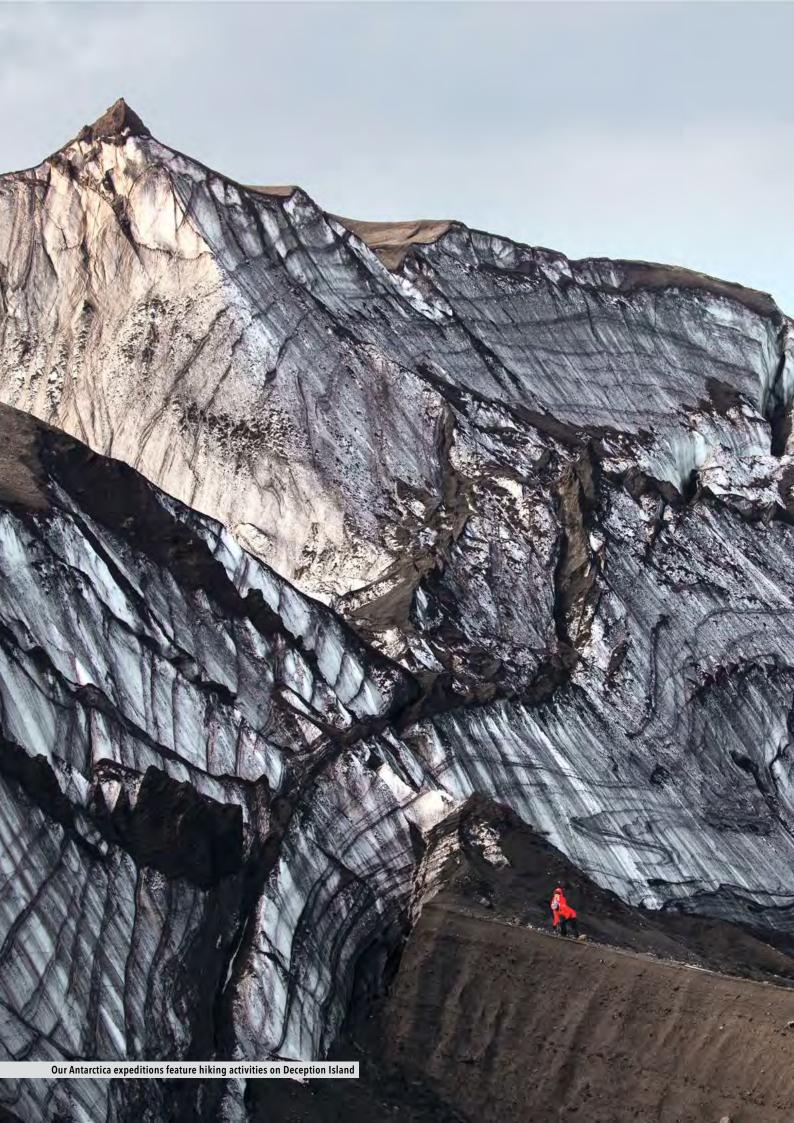

# ANTARCTICA

Venture deeper into the Great White Continent with new expeditions that offer longer sailings with our Antarctica Bridge package, plus holiday departures and an epic 20-day polar adventure.

#### Highlighted voyages

New Deep Antarctica expedition DOWNLOAD VOYAGE CARD

New Antarctica Bridge 9-day expedition DOWNLOAD VOYAGE CARD

6. 25

More Zodiac and kayak outings are offered with our Deep Antarctica expedition

Our new Deep Antarctica expedition offer an in-dep

Our expeditions offer the chance to experience the exceptional sunsets in Antarctica

All our expedition activities in Antarctica are complimentary

th expedition of the ice formations