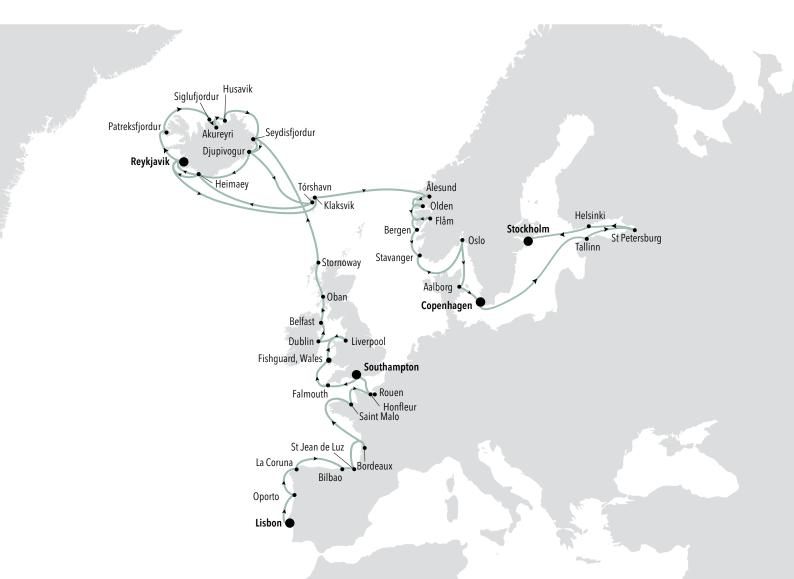

## **GRAND NORTHERN EUROPE HIGHLIGHTS** (CAPTIONS)

- 1. Bilbao, Spain
- 2. Geiranger Fjord, Norway
- 3. Ha'Penny Bridge, Dublin, Ireland
- 4. Palace Square, Saint-Petersburg, Russia
- 5. Faroe Islands, Denmark
- 6. Opera House, Oslo, Norway
- 7. Rouen, Normandy, France
- 8. Oban, Scotland