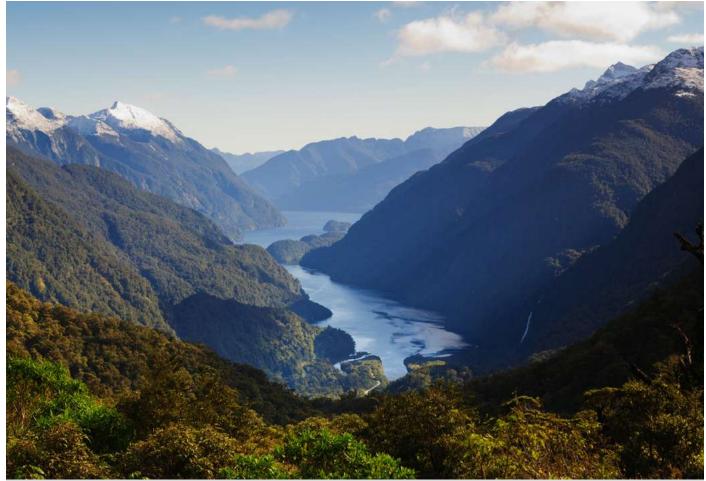

### AUSTRALIA AND NEW ZEALAND

Take your pick of superlative destinations down under, venture beyond to the islands of Melanesia, or go off the grid to encounter the fabulously isolated Kimberley coast.

#### Highlighted voyages

Kimberley and Australian Coast DOWNLOAD VOYAGE CARE

Our longer Australia and New Zealand departures explore the Doubtful Sound

Napier is featured on our shorte

The wildlife encounters are one of the top highlights of our itineraries

r Australia and New Zealand sailings

"Our guests will re-learn Australia and New Zealand while on all-new expeditions, as they discover unblemished destinations like the remote Dampier Archipelago and the Montebello Islands on the Kimberley coast."

MALCOLM TURNER EXPEDITION TEAM MEMBER

The remote Dampier Archipelago is featured on our Kimberley expedition

Oia town on Santorini island, Greece

1