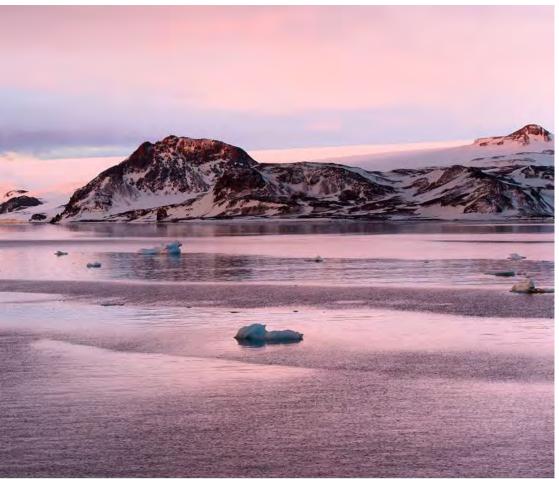

# ANTARCTICA

Venture deeper into the Great White Continent with new expeditions that offer longer sailings with our Antarctica Bridge package, plus holiday departures and an epic 20-day polar adventure.

#### Highlighted voyages

New Deep Antarctica expedition DOWNLOAD VOYAGE CARD

New Antarctica Bridge 9-day expedition DOWNLOAD VOYAGE CARD

6. 25

More Zodiac and kayak outings are offered with our Deep Antarctica expedition

Our new Deep Antarctica expedition offer an in-dep

Our expeditions offer the chance to experience the exceptional sunsets in Antarctica

All our expedition activities in Antarctica are complimentary

th expedition of the ice formations