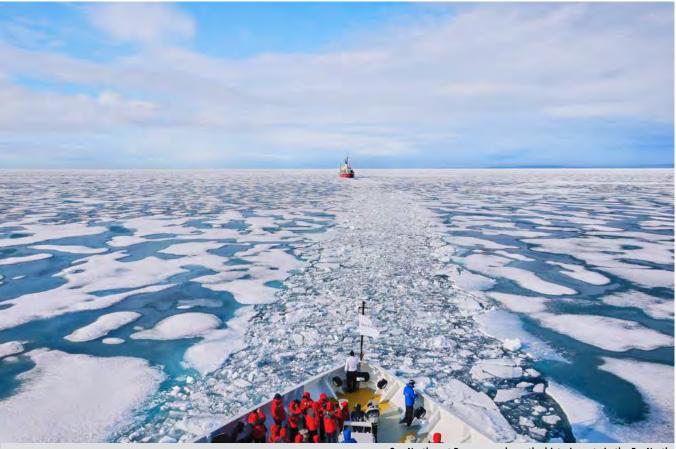

# ANTARCTICA

Venture deeper into the Great White Continent with new expeditions that offer longer sailings with our Antarctica Bridge package, plus holiday departures and an epic 20-day polar adventure.

#### Highlighted voyages

New Deep Antarctica expedition DOWNLOAD VOYAGE CARD

New Antarctica Bridge 9-day expedition DOWNLOAD VOYAGE CARD

6. 25

More Zodiac and kayak outings are offered with our Deep Antarctica expedition

Our new Deep Antarctica expedition offer an in-dep

Our expeditions offer the chance to experience the exceptional sunsets in Antarctica

All our expedition activities in Antarctica are complimentary

th expedition of the ice formations