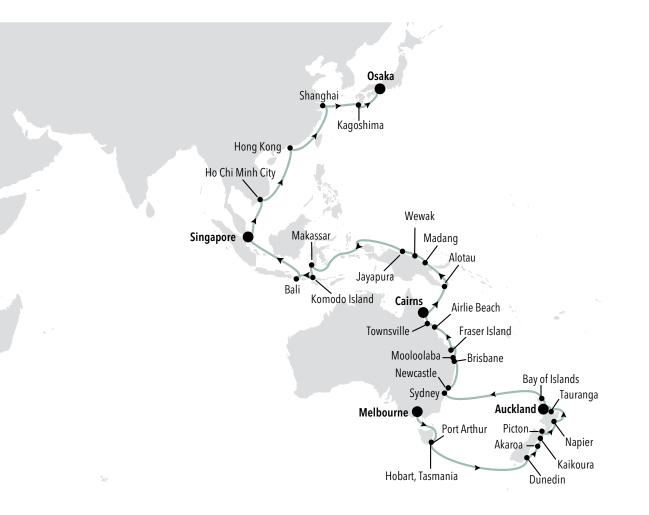

## Grand PACIFIC 2023

名間

E.

58 Days 30 Ports

- 8 Countries

16 JANUARY 2023 to 15 MARCH 2023 MELBOURNE to OSAKA The Far East beckons as exotic beaches, cosmopolitan flair and a unique blend of landscapes, cuisines and cultures awaits you. Our Grand Voyage through the Pacific takes you on an exceptional journey, from Melbourne to Osaka, from New Zealand to Papua New Guinea. The magic of Shanghai meets the hustle and bustle of Hong Kong for a kaleidoscope of images, sensations and emotions you'll never forget. And we'll surround you with exclusive experiences in music, art and fine dining to give you an intense look at the character of this rich and varied part of the world, far away from everything you know and miles beyond anything you can imagine.