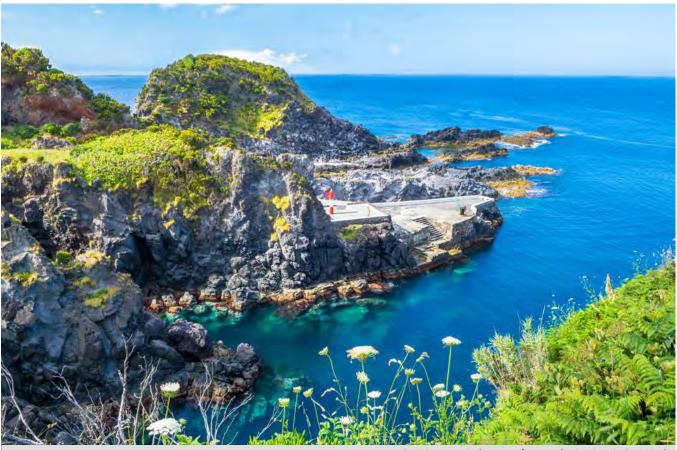

### NORTHERN EUROPE AND BRITISH ISLES

Relish revamped routes that take you around Norwegian Fjords and British Isles – or amp up the adventure on an expedition voyage through the northern Atlantic's most secluded corners.

#### Highlighted voyages

New British Isles DOWNLOAD VOYAGE CARD

New Atlantic Coast DOWNLOAD VOYAGE CARD

Gijon is one of the new destinations featured on our new Atlantic Coast expedition

Our new British Isles expedition visit scenic and remote destinations like the Isle of Skye