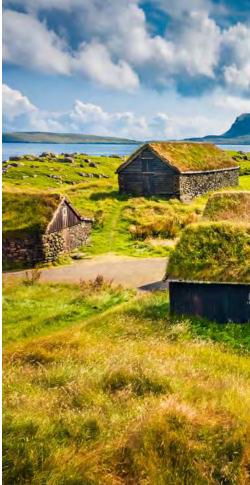

## **GRAND NORTHERN EUROPE HIGHLIGHTS** (CAPTIONS)

- 1. Bilbao, Spain
- 2. Geiranger Fjord, Norway
- 3. Ha'Penny Bridge, Dublin, Ireland
- 4. Palace Square, Saint-Petersburg, Russia
- 5. Faroe Islands, Denmark
- 6. Opera House, Oslo, Norway
- 7. Rouen, Normandy, France
- 8. Oban, Scotland