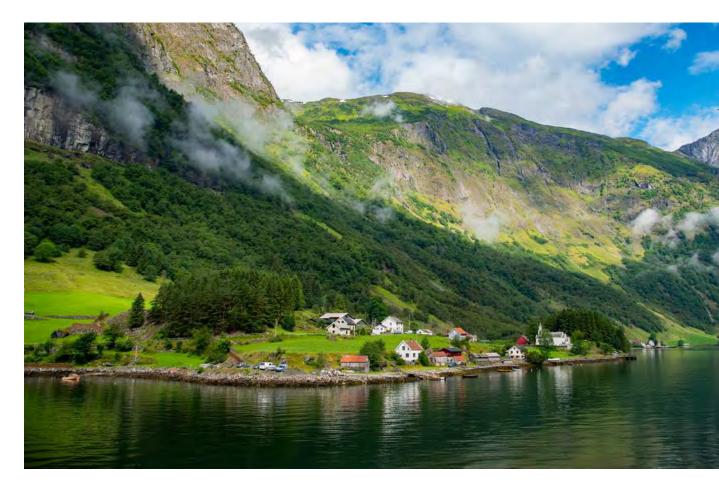

### **GRAND EUROPE HIGHLIGHTS** (CAPTIONS)

- 1. Our Lady of the Rock Island, Kotor bay, Montenegro.
- 2. Portofino, Ligurian coast, Italy
- 3. Place de la Bourse, Miroir d'eau, Bordeaux, France
- 4. Flam, Norway
- 5. Palace of Roman Emperor Diocletian, Split, Croatia
- 6. Oia town on Santorini island, Greece
- 7. Helsinki Cathedral, Finland
- 8. Parata Tower, Corsica, France