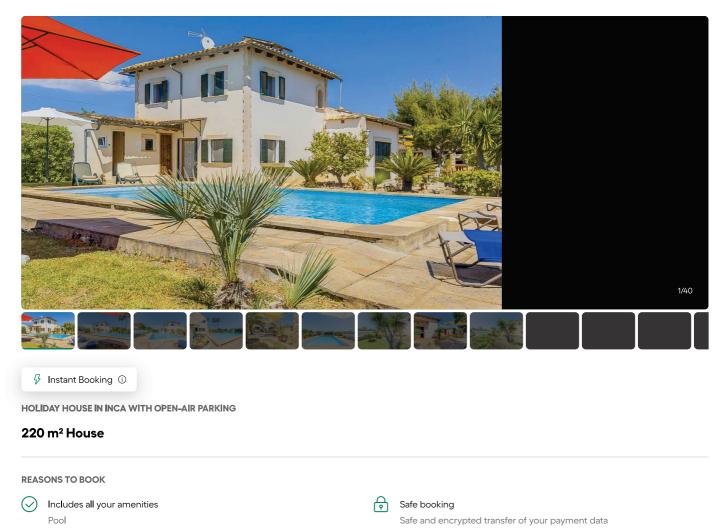

## OUTDOOR Balcony/patio

DESCRIPTION

Information about the housing unit

The **country house in Lloseta** has 4 bedrooms and capacity for 8 people. Accommodation of 220 m<sup>2</sup> homely and is very light, It has views of the mountain and the garden. It is located in a a family-friendly zone and in a beautiful rural area. The accommodation is equipped with the following items: garden, garden furniture, fenced garden, terrace, washing machine, barbecue,