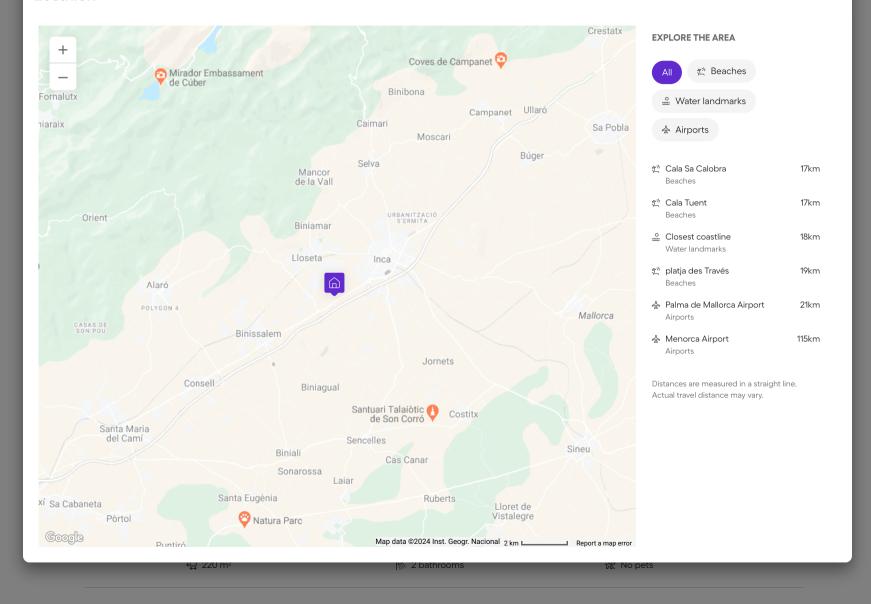

i</li><li>※ No pets</li></ul> |

| ROOMS | 1 bathroom | 1 bathroom | Additional rooms |
|-------|------------|------------|------------------|
|       | ß          | <u>ل</u>   |                  |
|       | Shower     | Bathtub    | 1 kitchen        |
|       |            |            |                  |

## OUTDOOR Balcony/patio

DESCRIPTION

Information about the housing unit

The **country house in Lloseta** has 4 bedrooms and capacity for 8 people. Accommodation of 220 m<sup>2</sup> homely and is very light, It has views of the mountain and the garden. It is located in a a family-friendly zone and in a beautiful rural area. The accommodation is equipped with the following items: garden, garden furniture, fenced garden, terrace, washing machine, barbecue,

ध्रुषे Garden

Location

Х



Quetto